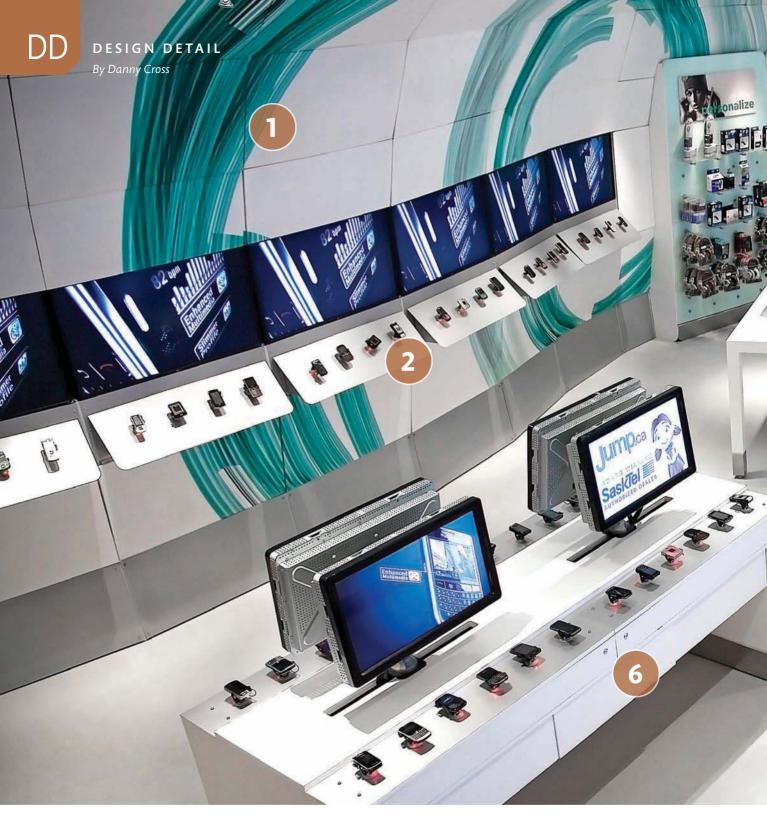

#### 2 DISCOVERY WALL MONITORS

Seven 42-inch LCD monitors individually respond when a shopper picks up a mobile phone, showing that device's features and options. The touchscreens also let customers move through various content and product options, eliminating the need to wait in line for sales associates.

#### **3** MICROSOFT SURFACE

This touchscreen display table recognizes the RFID tag in the user's phone, displaying what model it is, what accessories it comes with and what plans are available. Friends can play interactive games together, creating a social experience within the store.

#### 6 DEVICE ISLAND

RILEY STEWART, REGINA, SASKATCHEWAN, CANADA

Each cell phone is connected to a touchscreen monitor that shares information about the product. Sale and promotional information displayed on the monitors can be integrated across store locations by Jump's software provider. iQmetrix, Vancouver