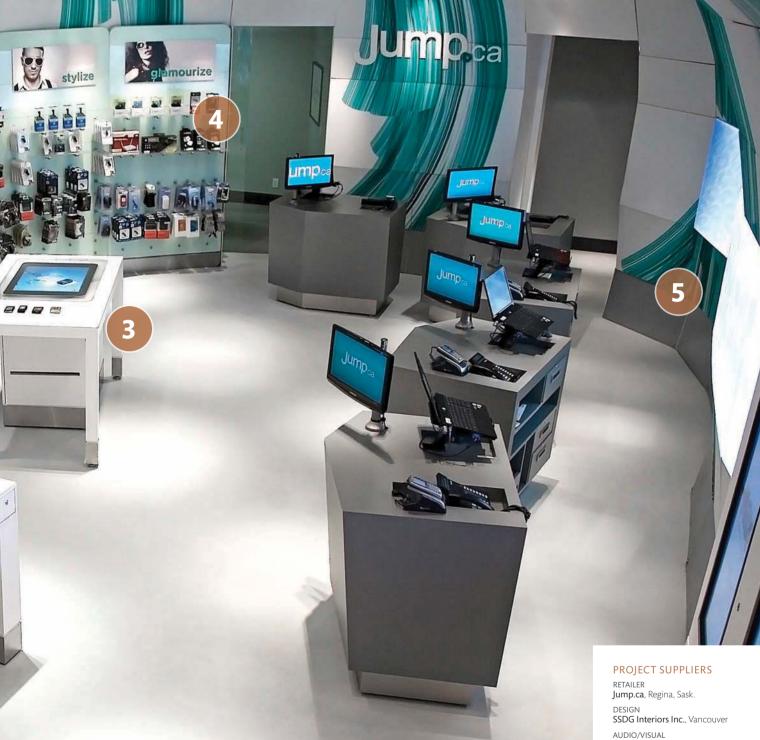

#### **3** MICROSOFT SURFACE

This touchscreen display table recognizes the RFID tag in the user's phone, displaying what model it is, what accessories it comes with and what plans are available. Friends can play interactive games together, creating a social experience within the store.

#### **4** ACCESSORY WALLS

These 4-foot-by-8-foot custom units, made from interchangeable backcoated glass panels, allow staff to create merchandising arrangements of shelves and pegs by turning glass modules on a 90-degree angle.

#### **5** LED BRANDING DISPLAY

At the cashwrap, a series of backlit LED panels displays branding messages, while the horizontal form parallels the TV monitors across the room.